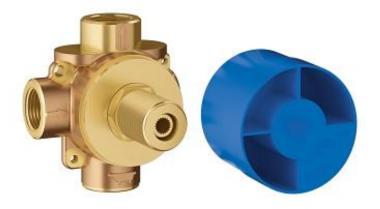

### **Product Description:**

2-Way Diverter Rough-In Valve (Discrete Functions)

#### Standard Specification:

ADA compliant: requires less than 5 lbs/22.2 N force to operate handle

1 inlet/2 outlets

2 discrete functions plasterguard included 1/2" NPT non shared (discrete) functions

• CALGreen compliant