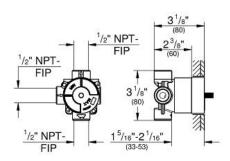

#### Standard Specification:

ADA compliant: requires less than 5 lbs/22.2 N force to operate handle

1 inlet/2 outlets

2 discrete functions plasterguard included 1/2" NPT non shared (discrete) functions

• CALGreen compliant